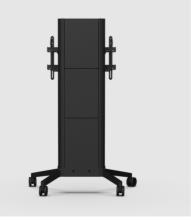

## Designed to be usedanywhere in the office

For Displays up to 86" and 100kg

EVER stand 350

A beautiful and exeptionally versatile stand, suited for medium and large meeting rooms.

Use displays up to 86" and 100kg and choose between a motorized or fixed height version of the stand.

Chose between two color options and three types of covers. If you dont find a version that suits you, contact us with a customization request.

With the extent range of accessories you can fit almost any device you like to the stand.