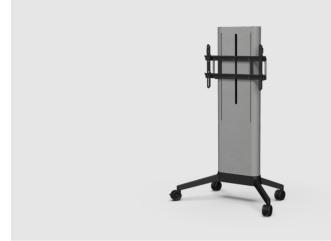

## Designed to be usedanywhere in the office

For Displays up to 86" and 100kg

EVER stand 350

A beautiful and exeptionally versatile stand, suited for medium and large meeting rooms.

Use displays up to 86" and 100kg and choose between a motorized or fixed height version of the stand.

Chose between two color options and three types of covers. If you dont find a version that suits you, contact us with a customization request.

With the extent range of accessories you can fit almost any device you like to the stand.