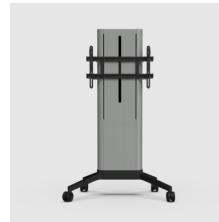

## Designed to be usedanywhere in the office

For Displays up to 86" and 100kg

EVER stand 350

A beautiful and exeptionally versatile stand, suited for medium and large meeting rooms.

Use displays up to 86" and 100kg and choose between a motorized or fixed height version of the stand.

Chose between two color options and three types of covers. If you dont find a version that suits you, contact us with a customization request.

With the extent range of accessories you can fit almost any device you like to the stand.